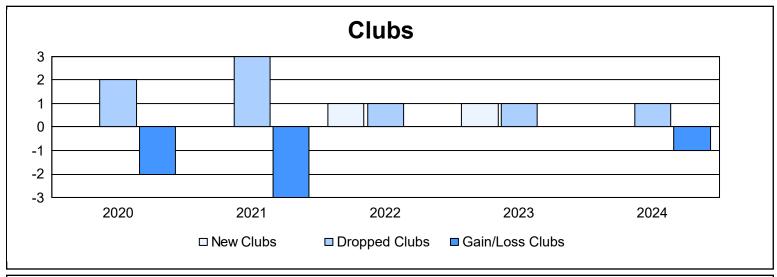

District 49 A As of June 2024 Cumulative

| Year      | New<br>Clubs | Dropped<br>Clubs | Gain/<br>Loss<br>Clubs | New<br>Members | Charter<br>Members | Reinstate<br>Members | Transfer<br>Members | Total<br>Member<br>Added | Total<br>Members<br>Dropped | Gain/<br>Loss<br>Members |
|-----------|--------------|------------------|------------------------|----------------|--------------------|----------------------|---------------------|--------------------------|-----------------------------|--------------------------|
| 2019-2020 | 0            | 2                | -2                     | 125            | 0                  | 4                    | 9                   | 138                      | 170                         | -32                      |
| 2020-2021 | 0            | 3                | -3                     | 142            | 1                  | 14                   | 3                   | 160                      | 268                         | -108                     |
| 2021-2022 | 1            | 1                | 0                      | 317            | 28                 | 27                   | 3                   | 375                      | 239                         | 136                      |
| 2022-2023 | 1            | 1                | 0                      | 224            | 26                 | 39                   | 4                   | 293                      | 361                         | -68                      |
| 2023-2024 | 0            | 1                | -1                     | 137            | 5                  | 34                   | 5                   | 181                      | 318                         | -137                     |
| Average   | 0            | 2                | -1                     | 189            | 12                 | 24                   | 5                   | 229                      | 271                         | -42                      |