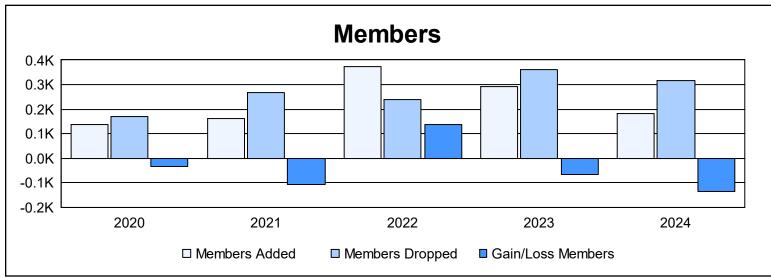

District 49 A As of June 2024 Cumulative

| Year      | New<br>Clubs | Dropped<br>Clubs | Gain/<br>Loss<br>Clubs | New<br>Members | Charter<br>Members | Reinstate<br>Members | Transfer<br>Members | Total<br>Member<br>Added | Total<br>Members<br>Dropped | Gain/<br>Loss<br>Members |
|-----------|--------------|------------------|------------------------|----------------|--------------------|----------------------|---------------------|--------------------------|-----------------------------|--------------------------|
| 2019-2020 | 0            | 2                | -2                     | 125            | 0                  | 4                    | 9                   | 138                      | 170                         | -32                      |
| 2020-2021 | 0            | 3                | -3                     | 142            | 1                  | 14                   | 3                   | 160                      | 268                         | -108                     |
| 2021-2022 | 1            | 1                | 0                      | 317            | 28                 | 27                   | 3                   | 375                      | 239                         | 136                      |
| 2022-2023 | 1            | 1                | 0                      | 224            | 26                 | 39                   | 4                   | 293                      | 361                         | -68                      |
| 2023-2024 | 0            | 1                | -1                     | 137            | 5                  | 34                   | 5                   | 181                      | 318                         | -137                     |
| Average   | 0            | 2                | -1                     | 189            | 12                 | 24                   | 5                   | 229                      | 271                         | -42                      |